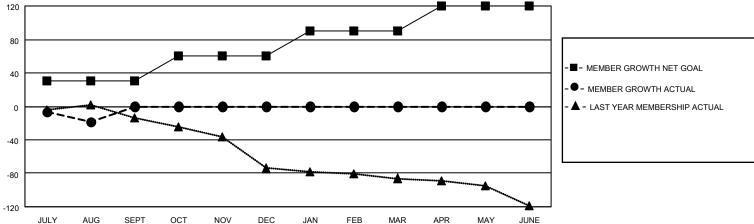

## MONTHLY MEMBERSHIP PROGRESS REPORT

**LOCATION PRINCE EDWARD ISLAND** 

District N 1

Results as of: 8/31/2022

| Clubs                 |               |           |               | Members RESULTS FOR 2022-2023 |                       |                         |                                                    |
|-----------------------|---------------|-----------|---------------|-------------------------------|-----------------------|-------------------------|----------------------------------------------------|
| RESULTS FOR 2022-2023 |               |           |               |                               |                       |                         |                                                    |
| QUARTER               | NEW CLUB GOAL | NEW CLUBS | DROPPED CLUBS | QUARTER MEMB                  | ER GROWTH NET<br>GOAL | MEMBER GROWTH<br>ACTUAL | DROPPED<br>MEMBERS ACTUAL<br>(including transfers) |
| JULY/AUG/SEPT         | 0             | 0         | 1             | JULY/AUG/SEPT                 | 30                    | 4                       | 19                                                 |
| OCT/NOV/DEC           | 0             | 0         | 0             | OCT/NOV/DEC                   | 30                    | 0                       | 0                                                  |
| JAN/FEB/MAR           | 0             | 0         | 0             | JAN/FEB/MAR                   | 30                    | 0                       | 0                                                  |
| APR/MAY/JUNE          | 1             | 0         | 0             | APR/MAY/JUNE                  | 30                    | 0                       | 0                                                  |